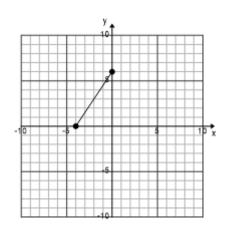

Build a rhombus, a rectangle, and a square out of the given line segments. You must build 3 different figures (you cannot use the square for all 3) and the vertices must stay on the coordinate grid (-10 to 10).