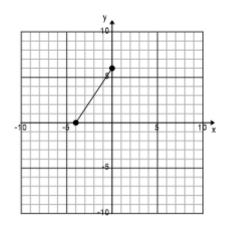

Build a rhombus, a rectangle, and a square out of the given line segments. You must build 3 different figures (you cannot use the square for all 3) and the vertices must stay on the coordinate grid (-10 to 10).