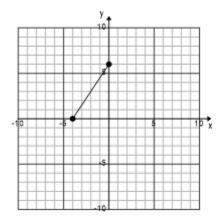

-10 -5 5 1D x

Build a rhombus, a rectangle, and a square out of the given line segments. You must build 3 different figures (you cannot use the square for all 3) and the vertices must stay on the coordinate grid (-10 to 10).