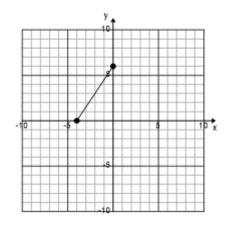

Build a rhombus, a rectangle, and a square out of the given line segments. You must build 3 different figures (you cannot use the square for all 3) and the vertices must stay on the coordinate grid (-10 to 10).

-10 -5 5 1D x





Build a rhombus, a rectangle, and a square out of the given line segments. You must build 3 different figures (you cannot use the square for all 3) and the vertices must stay on the coordinate grid (-10 to 10).







Build a rhombus, a rectangle, and a square out of the given line segments. You must build 3 different figures (you cannot use the square for all 3) and the vertices must stay on the coordinate grid (-10 to 10).