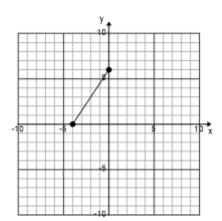

Build a rhombus, a rectangle, and a square out of the given line segments. You must build 3 different figures (you cannot use the square for all 3) and the vertices must stay on the coordinate grid (-10 to 10).