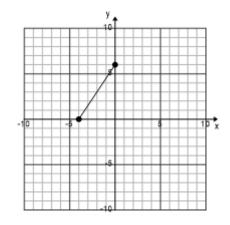

-10 -5 5 1D x

Build a rhombus, a rectangle, and a square out of the given line segments. You must build 3 different figures (you cannot use the square for all 3) and the vertices must stay on the coordinate grid (-10 to 10).