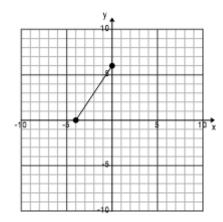

Build a rhombus, a rectangle, and a square out of the given line segments. You must build 3 different figures (you cannot use the square for all 3) and the vertices must stay on the coordinate grid (-10 to 10).