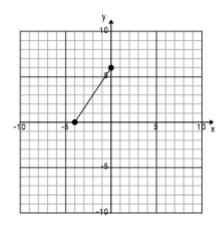

Build a rhombus, a rectangle, and a square out of the given line segments. You must build 3 different figures (you cannot use the square for all 3) and the vertices must stay on the coordinate grid (-10 to 10).

-10 -5 5 1D x





Build a rhombus, a rectangle, and a square out of the given line segments. You must build 3 different figures (you cannot use the square for all 3) and the vertices must stay on the coordinate grid (-10 to 10).







Build a rhombus, a rectangle, and a square out of the given line segments. You must build 3 different figures (you cannot use the square for all 3) and the vertices must stay on the coordinate grid (-10 to 10).