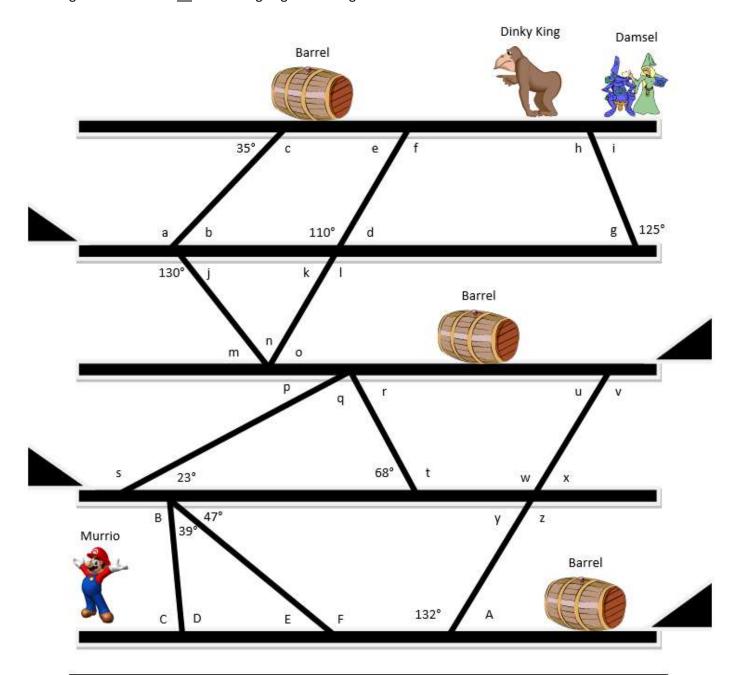

## Part 1: Dinky King - The Next Generation of Platform Game!

I need your help – I was never any good at math and I'm designing a new game called "Dinky King". It's a platform game where my main character, Murrio has to save a damsel in distress by jumping over the barrels rolled down the platforms at him. Murrio climbs the ladders, which will be at different angles, in order to get to the damsel and free her.

All the platforms are parallel with a wedge at each end to make the barrel roll – hope that helps.

We are so close to completing it but I can't calculate all the angles that the computer programmer needs in order to finish the game. Please find <u>all</u> the missing angles on the game:

Note: Assume all horizontal lines shown are parallel to each other.